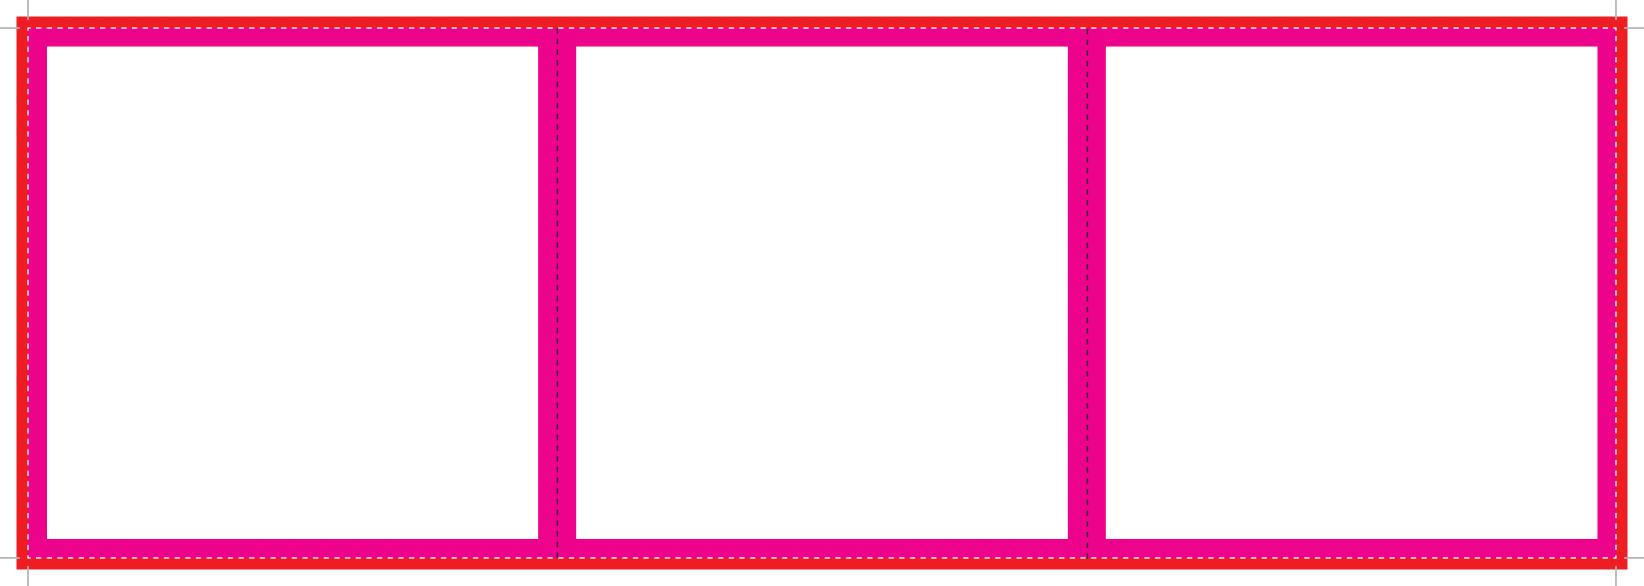

## 420 x 140mm Roll Fold Leaflet Folded to 140mm x 140mm

The bleed area extends 3mm beyond the edge of your finished document. Colours and images must extend beyond the edge of the document to prevent unwanted white borders around the edge of your finished document. Note that this 'bleed' will be trimmed during the finishing process so ensure that no important details are set up to print in this area

## Safe Area (5mm)

it is recommended that your artwork is at least 5mm from the edge of the page if it is not meant to bleed off. Printed borders placed too close to the edge of a page may look uneven when the job is trimmed.

**Important:** Anything beyond the white dotted line will be trimmed off

## Layout

| Inside Flap | Back | Front  |
|-------------|------|--------|
| Ποιαστιαρ   | Dack | 110111 |
|             |      |        |
|             |      |        |
|             |      |        |
|             |      |        |

| Inside Left | Middle | Inside Right |
|-------------|--------|--------------|
|             |        |              |
|             |        |              |